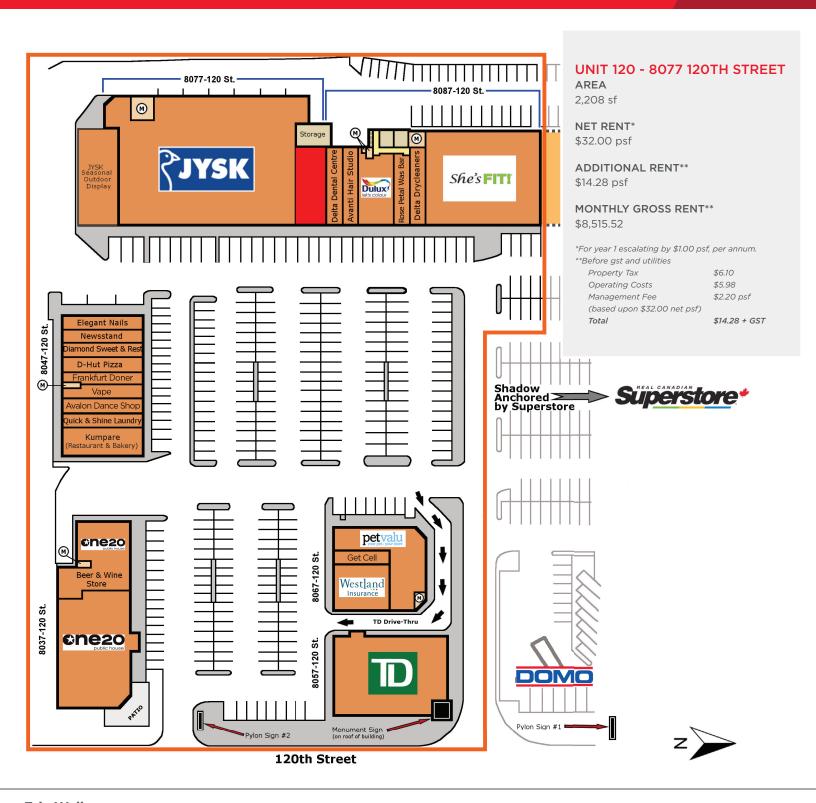

---------------------|---------------------------------------|
| 44,764          | Daytime Working Population                         |                                       |
| 110,162<br>5.5% | Total Population<br>Projected Growth (2018 - 2023) |                                       |
| 29,769<br>7.3%  | Households<br>Projected Growth (2018 - 2023)       |                                       |
| Ages:           | 24.4%<br>61.5%<br>14.1%<br>37.2                    | < 19<br>20 - 64<br>> 65<br>Median Age |
| \$101,546       | Average Household Income                           |                                       |

### Eric Walker

Retail Solutions Senior Associate 604 608 5998 eric.walker@cushwake.com



# FOR LEASE DELTA SHOPPERS MALL 8037 - 8087 120<sup>TH</sup> STREET DELTA, BC



### Eric Walker

Retail Solutions Senior Associate 604 608 5998 eric.walker@cushwake.com