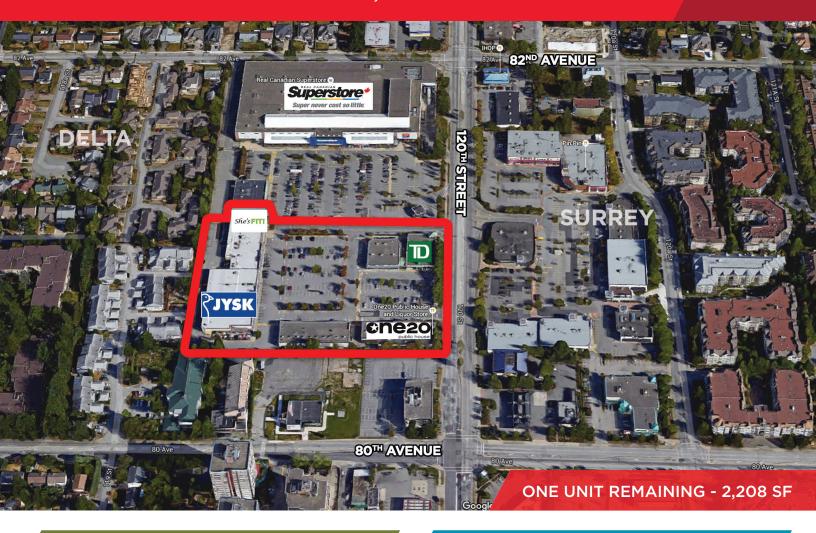

# FOR LEASE DELTA SHOPPERS MALL 8037 - 8087 120<sup>TH</sup> STREET DELTA, BC

## EXCEPTIONAL EXPOSURE MORE THAN 97,400 VEHICLES DAILY

SCOTT ROAD-120<sup>TH</sup> STREET (NORTH / SOUTH) **66,200** VEHICLES DAILY (ESTIMATE)

80TH AVENUE (EAST / WEST)
31,200 VEHICLES DAILY (ESTIMATE)