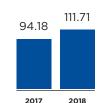

## Coventry, Ellington, Mansfield, Stafford, Vernon, Willington regions

Average days on market for Q1:

Average days on market for Q1 percent change:

**18.61%** 

Units sold in Q1:

Units sold in Q1 percent change: