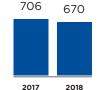

## Coventry, Ellington, Mansfield, Stafford, Vernon, Willington regions

Average days on market for Q1:

Average days on market for Q1 percent change:

**18.61%** 

Units sold in Q1:

Units sold in Q1 percent change: