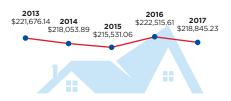

**₹**5.10%

**AVERAGE RESIDENTIAL SALE PRICE 2013-2017** 

Typical Buyer:

**FIRST-TIME BUYERS** 

Typical Seller:

Type of Home in Greatest Demand:

**Current Market Dynamics:** 

**BALANCED MARKET** 