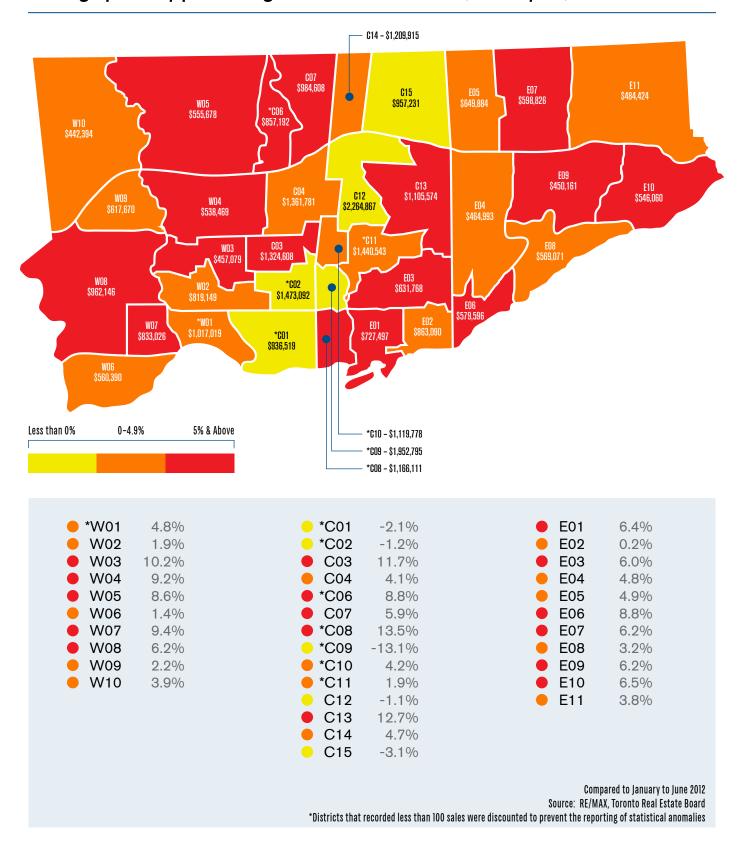

### City of Toronto – Detached Homes

### Average price by percentage increase/decrease: January to June 2013