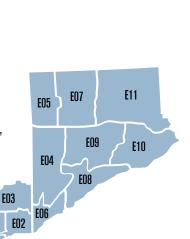

## City of Toronto — Neighbourhoods by TREB District

#### **EAST**

E01 Riverdale, Danforth (Greektown), Leslieville

E02 The Beaches, Woodbine Corridor

E03 Danforth (Greektown), East York, Playter Estates, Broadview North (Old East York), O'Connor-Parkview, Crescent Town

**E04** The Golden Mile, Dorset Park, Wexford, Maryvale, Scarborough Junction (Kennedy Park), Ionview, Clairlea

**E05** Steeles, L'Amoreaux, Tam O'Shanter-Sullivan

**E06** Birch Cliff, Oakridge, Hunt Club, Cliffside

**E07** Agincourt North

**E08** Scarborough Village, Cliffcrest, Guildwood, Eglinton East (Knob Hill)

**E09** Scarborough City Centre, Woburn, Morningside, Bendale (Cedarbrae)

E10 Rouge (South), Port Union (Centennial Scarborough), West Hill, Highland Creek

E11 Rouge (West), Malvern