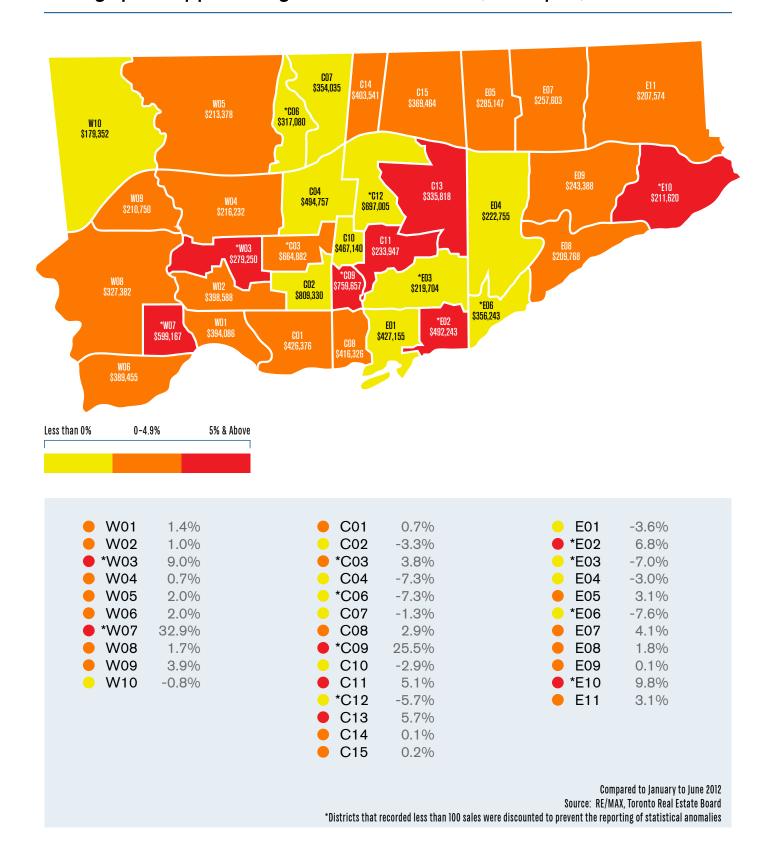

# City of Toronto – Condominium Apartments & Towns

Average price by percentage increase/decrease: January to June 2013