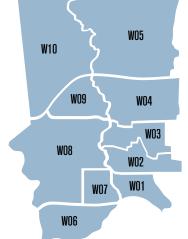

## City of Toronto — Neighbourhoods by TREB District

#### **WEST**

W01 High Park, South Parkdale, Swansea, Roncesvalles Village W02 Bloor West Village, Baby Point, The Junction, High Park North

W03 Keelesdale, Eglinton West, Rockcliffe-Smythe, Weston-Pellam Park, Corso Italia

W04 York, Glen Park, Amesbury (Brookhaven), Pelmo Park - Humberlea, Weston, Fairbank (Briar Hill-Belgravia), Maple Leaf, Mount Dennis

**W05** Downsview, Humber Summit, Humbermede (Emery), Jane and Finch (Black Creek/Glenfield-Jane Heights), York University Heights

W06 New Toronto, Longbranch, Mimico, Alderwood

**W07** Sunnylea, The Queensway, Humber Bay

**W08** The Kingsway, Central Etobicoke, Eringate-Centennial-West Deane, Princess Ann Manor/Gardens-Rosethorn, Edenbridge-Humber Valley, Islington-City Centre West, Markland Wood

**W09** Kingsview Village, The Westway, Richview (Willowridge), Humber Heights-Westmount

W10 Rexdale, Clairville, Thistletown-Beaumond Heights, Smithfield: Mount Olive-Silverstone-Jamestown, The Elms (Elms-Old Rexdale)